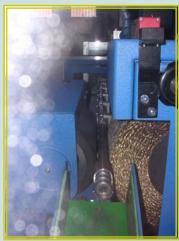

#### MOD. CP 400/1U FOR ROTORS

Brushing machine with 1 unit, for working aluminium die-cast rotors without fins, by using a steel wire brush.

The purpose of brushing is to remove from the rotor the aluminium residuals deposited during casting.

The machine is highly productive and it can reach an output of 2500 ÷ 3000 pieces/ hour according to rotor length.