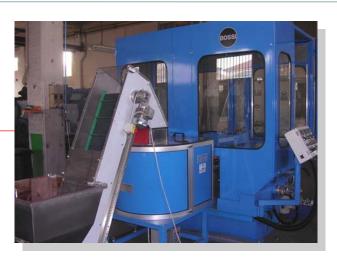

## **BRUSHING MACHINE FOR ROTORS**

MOD. CP 400/1U

#### MOD. CP 400/1U FOR ROTORS

Brushing machine with 1 unit, for working aluminium die-cast rotors without fins, by using a steel wire brush.

The purpose of brushing is to remove from the rotor the aluminium residuals deposited during casting.

The machine is highly productive and it can reach an output of 2500 ÷ 3000 pieces/ hour according to rotor length.

## AUTOMATIC SYSTEM FOR LOADING AND FEEDING THE PIECES TO BE **WORKED**

The machine is provided with automatic system for feeding rotors, composed of a hopper loading system which allows a considerable autonomy and independence.