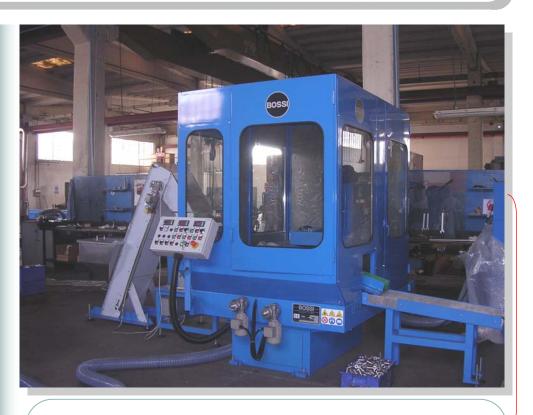

## **BRUSHING MACHINE FOR ROTORS**

MOD. CP 400/1U

#### MOD. CP 400/1U FOR ROTORS

Brushing machine with 1 unit, for working aluminium die-cast rotors without fins, by using a steel wire brush.

The purpose of brushing is to remove from the rotor the aluminium residuals deposited during casting.