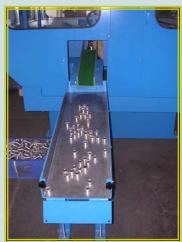

## AUTOMATIC SYSTEM FOR LOADING AND FEEDING THE PIECES TO BE **WORKED**

The machine is provided with automatic system for feeding rotors, composed of a hopper loading system which allows a considerable autonomy and independence.